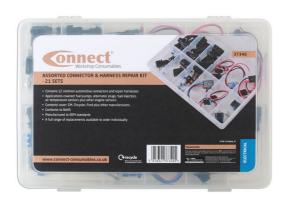

## **Assorted Connector & Harness Repair Kit 21 Sets**

Popular assortment of electrical connectors. Assortment offers as quick repair solution to damaged sensors and electrical harnesses that need replacing. All the individual items are available in blister packs. Ideal assortment for any automotive electrical engineer working on sensor or harness repairs.

## **Additional Information**

- · Contains 12 common automotive connectors and repair harnesses.
- · Applications covered Fuel pumps, alternator plug, fuel injectors, air temperature sensors plus other engine sensors.
- · Contents cover Vauxhall, Opel, Chrysler, Ford plus other manufacturers.
- Conforms to ROHS. Manufactured to OEM standards.
- · A full range of replacements available to order individually.