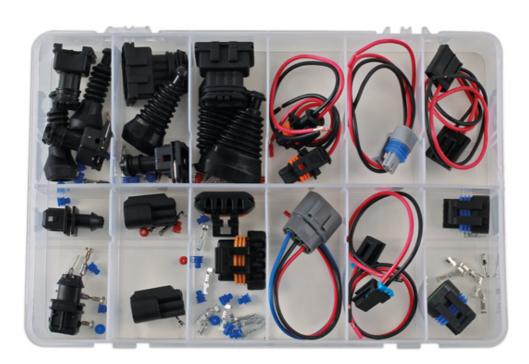

## **Assorted Connector & Harness Repair Kit 21 Sets**

Popular assortment of electrical connectors. Assortment offers as quick repair solution to damaged sensors and electrical harnesses that need replacing. All the individual items are available in blister packs. Ideal assortment for any automotive electrical engineer working on sensor or harness repairs.

## **Additional Information**

- · Contains 12 common automotive connectors and repair harnesses.
- · Applications covered Fuel pumps, alternator plug, fuel injectors, air temperature sensors plus other engine sensors.
- · Contents cover Vauxhall, Opel, Chrysler, Ford plus other manufacturers.
- Conforms to ROHS. Manufactured to OEM standards.
- · A full range of replacements available to order individually.